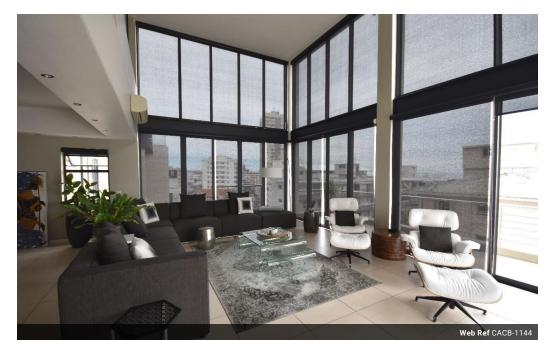

## IMMACULATE FULL FRONTAGE PENTHOUSE APARTMENT

This is a neat as a pin penthouse apartment with magnificent 360 degrees views. 24 Hour security with 2 undercover parking bays.

4 Bedrooms with 4 en-suite bathrooms. Very spacious lounge and dining room area with open plan kitchen. Views from all the rooms. Several balconies and in addition a large roof terrace and jacuzzi.