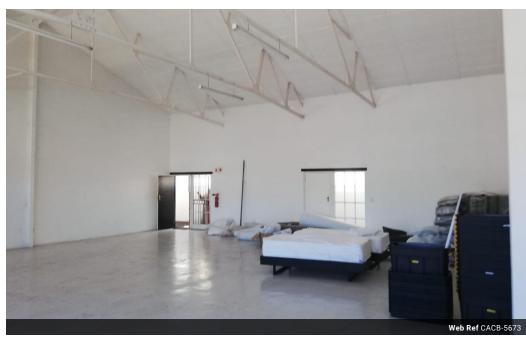

## 145m² Office To Let in Woodstock

Office to Let at the Palms, Woodstock

The Palms is a modern decor and lifestyle centre ,located in the vibrant suburb of Woodstock. Situated in close proximity to other popular areas such as Cape Town CBD and Observatory, this location offers easy access to major highways including the N1 and N2, making it an ideal business hub and offers great access to all major tansport services.

## Features

Zoning Commercial

Sizes

Floor Size 145m<sup>2</sup> Land Size 145m<sup>2</sup>